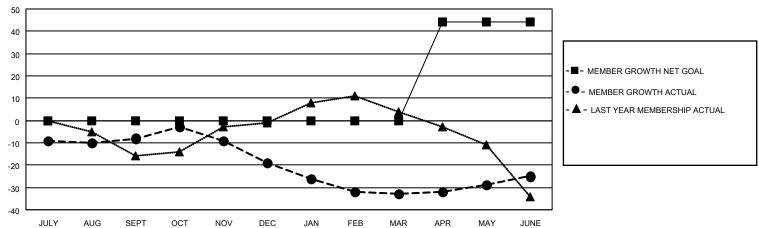

## Multiple District 40

**LOCATION: NEW MEXICO** 

| Clubs                 |               |           |               | Members               |                          |                         |                                                    |  |  |
|-----------------------|---------------|-----------|---------------|-----------------------|--------------------------|-------------------------|----------------------------------------------------|--|--|
| RESULTS FOR 2020-2021 |               |           |               | RESULTS FOR 2020-2021 |                          |                         |                                                    |  |  |
| QUARTER               | NEW CLUB GOAL | NEW CLUBS | DROPPED CLUBS | QUARTER ME            | EMBER GROWTH NET<br>GOAL | MEMBER GROWTH<br>ACTUAL | DROPPED<br>MEMBERS ACTUAL<br>(including transfers) |  |  |
| JULY/AUG/SEPT         | 0             | 0         | 0             | JULY/AUG/SEPT         | 0                        | 18                      | 23                                                 |  |  |
| OCT/NOV/DEC           | 0             | 0         | 0             | OCT/NOV/DEC           | 0                        | 15                      | 26                                                 |  |  |
| JAN/FEB/MAR           | 0             | 0         | 3             | JAN/FEB/MAR           | 0                        | 11                      | 21                                                 |  |  |
| APR/MAY/JUNE          | 11            | 1         | 0             | APR/MAY/JUNE          | 44                       | 43                      | 34                                                 |  |  |

## GOALS AND ACTUAL MEMBERS CUMULATIVE

| DROPPED CLUBS: 3          |     | 21 CLUBS OF 53 ADDED 1 OR MORE | GENDER DISTRIBUTION             |              |     |
|---------------------------|-----|--------------------------------|---------------------------------|--------------|-----|
|                           |     | NEW MEMBERS                    | MALE                            | 546 (59.61%) |     |
| DROPPED MEMBERS           |     |                                | FEMALE                          | 370 (40.39%) |     |
| DECEASED                  | 14  | CLICK HERE FOR CUMULATIVE      | TOTAL FAMILY UNIT MEMBERS       |              | 204 |
| CLUB CANCELLED 5 OTHER 85 |     | MEMBERSHIP DATA                | FAMILY MEMBERS PAYING HALF DUES |              | 105 |
| TOTAL                     | 104 |                                | DOES                            |              |     |