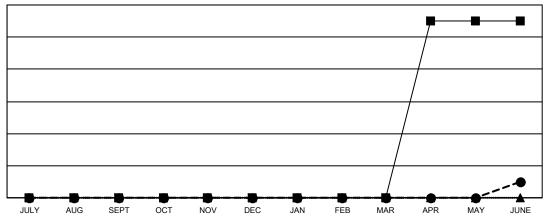

## Multiple District 40

**LOCATION: NEW MEXICO** 

| Clubs                 |               |           |               | Members               |                          |                         |                                                    |  |  |
|-----------------------|---------------|-----------|---------------|-----------------------|--------------------------|-------------------------|----------------------------------------------------|--|--|
| RESULTS FOR 2020-2021 |               |           |               | RESULTS FOR 2020-2021 |                          |                         |                                                    |  |  |
| QUARTER               | NEW CLUB GOAL | NEW CLUBS | DROPPED CLUBS | QUARTER ME            | EMBER GROWTH NET<br>GOAL | MEMBER GROWTH<br>ACTUAL | DROPPED<br>MEMBERS ACTUAL<br>(including transfers) |  |  |
| JULY/AUG/SEPT         | 0             | 0         | 0             | JULY/AUG/SEPT         | 0                        | 18                      | 23                                                 |  |  |
| OCT/NOV/DEC           | 0             | 0         | 0             | OCT/NOV/DEC           | 0                        | 15                      | 26                                                 |  |  |
| JAN/FEB/MAR           | 0             | 0         | 3             | JAN/FEB/MAR           | 0                        | 11                      | 21                                                 |  |  |
| APR/MAY/JUNE          | 11            | 1         | 0             | APR/MAY/JUNE          | 44                       | 43                      | 34                                                 |  |  |

## GOALS AND ACTUAL NEW CLUBS CUMULATIVE

- ■ CURRENT YEAR GOALS FOR NEW CLUBS
- CURRENT YEAR ACTUAL NEW CLUBS
- ▲ LAST YEAR ACTUAL NEW CLUBS